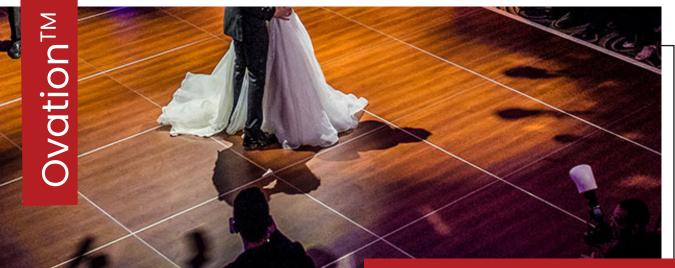

## **Portable Dance Floor**

| STERLING<br>ASH     | ASIAN<br>NIGHT | BOARDWALK<br>OAK | BLACK         | LIGHT OAK |
|---------------------|----------------|------------------|---------------|-----------|
| KENSINGTON<br>Maple | WHITE          | CHERRY           | LOWELL<br>Ash | WALNUT    |

Precision construction combines beautiful premium flooring with the easy cam-lock system for a luxurious, durable and safe indoor and outdoor floor.

- Easy to handle 3' x 3' sections are constructed of luxury flooring 3/4" over plywood core.
- Back is sealed using nonskid GatorBack<sup>™</sup> coating.
- Ribbed aluminum edging features 11 degree slope for no slip easy access
- All pieces fasten securely with the Cam-Lock system.