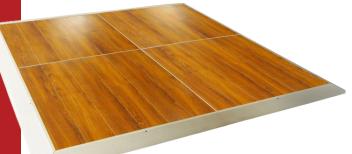

Precision construction combines beautiful premium flooring with the easy cam-lock system for a luxurious, durable and safe indoor and outdoor floor.

- Easy to handle 3' x 3' sections are constructed of luxury flooring 3/4" over plywood core.
- Back is sealed using nonskid GatorBack<sup>™</sup> coating.
- Ribbed aluminum edging features 11 degree slope for no slip easy access
- All pieces fasten securely with the Cam-Lock system.